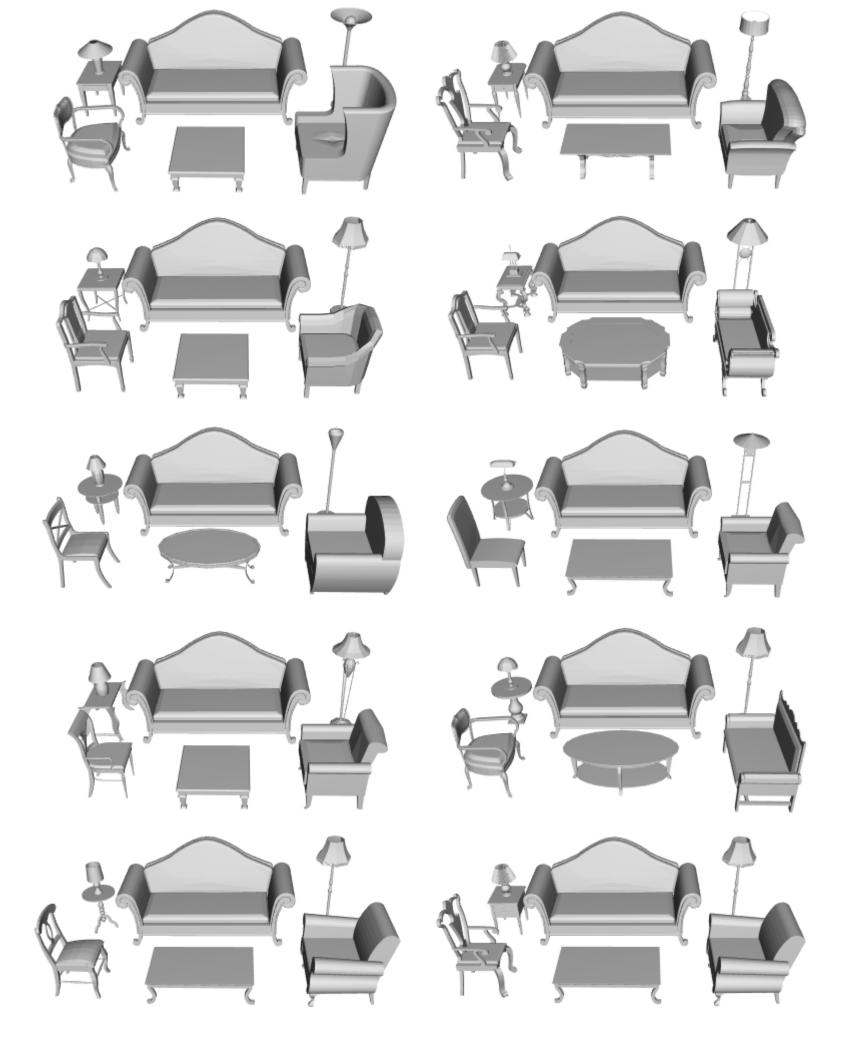

Initially fixed object: Chair

Our suggestions

Initially fixed object: Chair

Our suggestions

Task 3

Initially fixed object: ClubChair Our suggestions

Initially fixed object: ClubChair

Our suggestions

Task 5

Initially fixed object: Couch

Random suggestions

Task 6

Initially fixed object: Couch

Initially fixed object: CoffeeTable

Our suggestions

Task 8

Initially fixed object: CoffeeTable

Our suggestions

Initially fixed object: EndTable

Our suggestions

Initially fixed object: EndTable

Random suggestions

Task 11

Initially fixed object: FloorLamp

Initially fixed object: FloorLamp

Our suggestions

Task 13

Initially fixed object: TableLamp

Our suggestions

Initially fixed object: TableLamp

Our suggestions