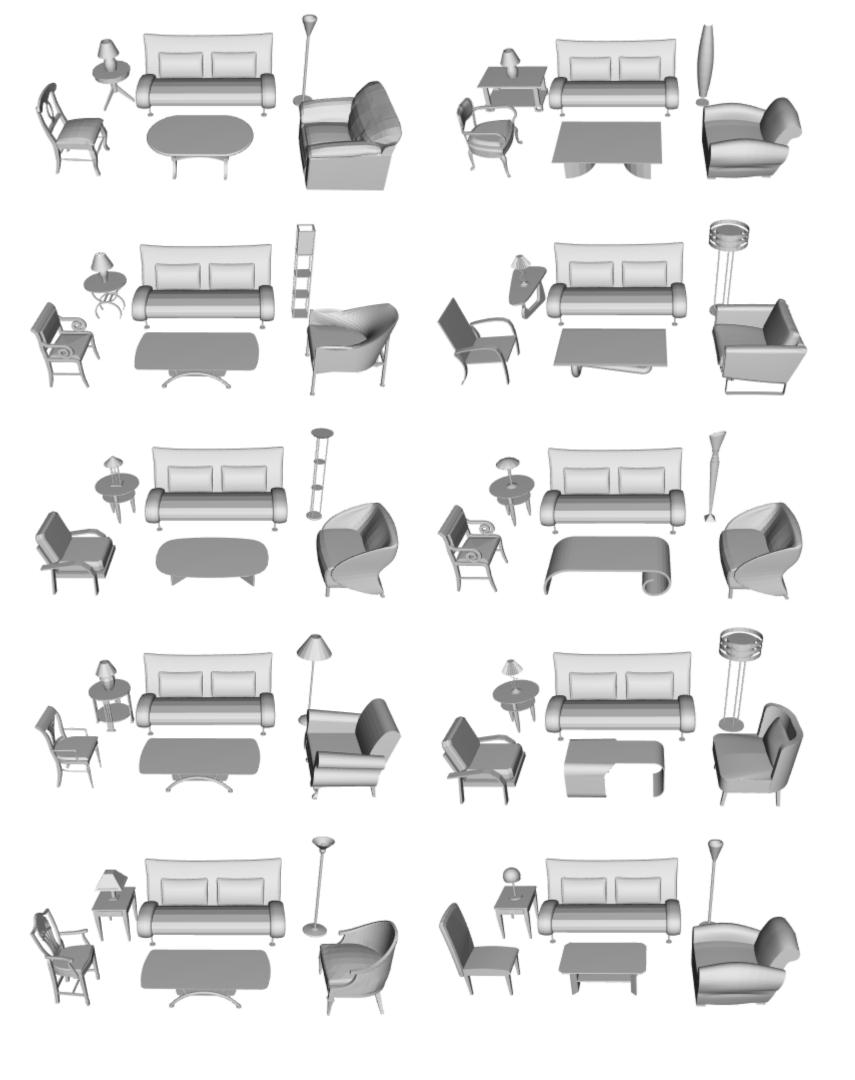

Initially fixed object: Chair

Our suggestions

Initially fixed object: Chair

Our suggestions

Task 3

Initially fixed object: ClubChair Our suggestions

Initially fixed object: ClubChair

Our suggestions

Task 5

Initially fixed object: Couch

Random suggestions

Task 6

Initially fixed object: Couch

Initially fixed object: CoffeeTable

Our suggestions

Task 8

Initially fixed object: CoffeeTable

Our suggestions

Initially fixed object: EndTable

Our suggestions

Initially fixed object: EndTable

Random suggestions

Task 11

Initially fixed object: FloorLamp

Initially fixed object: FloorLamp

Our suggestions

Task 13

Initially fixed object: TableLamp

Our suggestions

Initially fixed object: TableLamp

Our suggestions